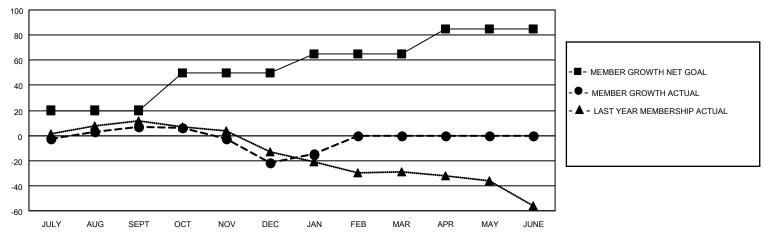

## GOALS AND ACTUAL MEMBERS CUMULATIVE

| DROPPED CLUBS: 1 |    | 25 CLUBS OF 52 ADDED 1 OR<br>MORE NEW MEMBERS | GENDER DISTRIBUTION       |              |  |
|------------------|----|-----------------------------------------------|---------------------------|--------------|--|
|                  |    | MORE NEW MEMBERS                              | MALE                      | 822 (66.08%) |  |
|                  |    |                                               | FEMALE 422 (33.92%)       |              |  |
| DROPPED MEMBERS  |    |                                               | NON BINARY                | 0 (0.00%)    |  |
|                  |    |                                               | PREFER NOT TO ANSWER      | 0 (0.00%)    |  |
| DECEASED         | 7  |                                               |                           | ,            |  |
| CLUB CANCELLED   | 0  | CLICK HERE FOR CUMULATIVE                     | TOTAL FAMILY UNIT MEMBERS | 403          |  |
| OTHER            | 74 | MEMBERSHIP DATA                               |                           |              |  |
| TOTAL            | 81 |                                               | FAMILY MEMBERS PAYING HAI | LF DUES 207  |  |
|                  |    |                                               |                           |              |  |