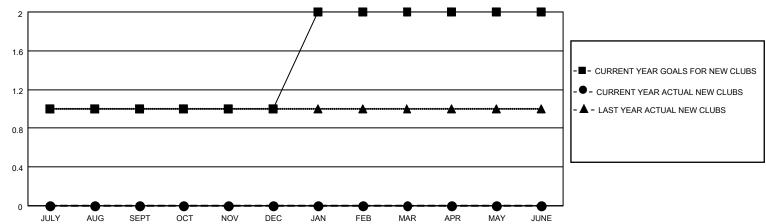

## MONTHLY MEMBERSHIP PROGRESS REPORT

LOCATION IOWA District 9 SW Results as of: 1/31/2023

| Clubs RESULTS FOR 2022-2023 |   |   |   | Members RESULTS FOR 2022-2023 |    |    |    |
|-----------------------------|---|---|---|-------------------------------|----|----|----|
|                             |   |   |   |                               |    |    |    |
| JULY/AUG/SEPT               | 1 | 0 | 0 | JULY/AUG/SEPT                 | 20 | 38 | 27 |
| OCT/NOV/DEC                 | 0 | 0 | 0 | OCT/NOV/DEC                   | 30 | 23 | 50 |
| JAN/FEB/MAR                 | 1 | 0 | 1 | JAN/FEB/MAR                   | 15 | 11 | 4  |
| APR/MAY/JUNE                | 0 | 0 | 0 | APR/MAY/JUNE                  | 20 | 0  | 0  |

## GOALS AND ACTUAL NEW CLUBS CUMULATIVE



## GOALS AND ACTUAL MEMBERS CUMULATIVE



| DROPPED CLUBS: 1 |    | 25 CLUBS OF 52 ADDED 1 OR<br>MORE NEW MEMBERS | GENDER DISTRIBUTION       |              |  |
|------------------|----|-----------------------------------------------|---------------------------|--------------|--|
|                  |    | MORE NEW MEMBERS                              | MALE                      | 822 (66.08%) |  |
|                  |    |                                               | FEMALE 422 (33.92%)       |              |  |
| DROPPED MEMBERS  |    |                                               | NON BINARY                | 0 (0.00%)    |  |
|                  |    |                                               | PREFER NOT TO ANSWER      | 0 (0.00%)    |  |
| DECEASED         | 7  |